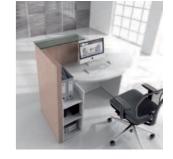

The body of the counter includes hidden **table** with enough space for a computer or **handy shelves** for files and a **wide working** a printer.

The **high gloss HPL front** of VALDE is the **LED-lighting** switched on, the reception available in six finishes – red, orange, green, white, oak and chestnut. With

desks reveal the intensity of the colour.

Cool light perfectly harmonizes with the chestnut finish and emphasizes the hue of the colored front.

Let us pay attention to the reception desk with the lowered desk top which makes communiscervice bureaus.