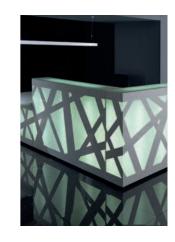

## **@**mdd RECEPTION DESKS

ZIG-ZAG

VALDE 12-25

FORO 26

**ZEN** 

 $\underset{\scriptscriptstyle{28}}{\text{OV0}}$ 

CABINETS 29

The reception desk with its original form should be enough to arrange every reception hall. It is very effective in dark rooms where it is lightened from the inside and fulfills a role of a spectacular halogen. White, metal openwork wreathing subtly round the body and contrasting with the highlighted interior is a very characteristic element of the reception desk. Beautiful frontal part of the counter hides ergonomic interior with a wide desk top which allows to organize work at the reception desk without any problems.

Led lighting steered with a **remote control** allows to regulate **the intensity and the color of light** automatically. Pressing one button changes the color of the reception desk and

allows to light the counter in accordance with the selected program with **monotonous** or **pulsating rhythmical** colors.

**LED lighting** located under the upper desk reception desk **presenting perfectly in darker** top and at the basis of the counter makes the **rooms**.

Due to a wide range of available elements the shape of the Valde reception desk can be configured in various forms – from a circle through an **arch** to **angular** and **simple blocks**. It allows to arrange even small reception rooms without any problems.