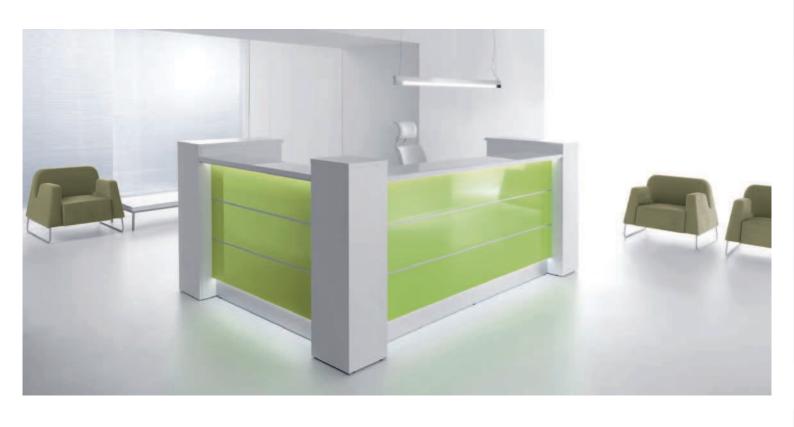

Unique, **cubist shape** of the reception desk makes the character of the room very expressive. Two overlapping rectangles available in four color variants – **white**, **green**, **red** and **orange** create the front of the counter.

Glitter of the frontal parts contrasts with the matt body and the desk top which can be white or chestnut. Not so big body of Foro is extremely capacious and offers enough space for essential devices and stationery.