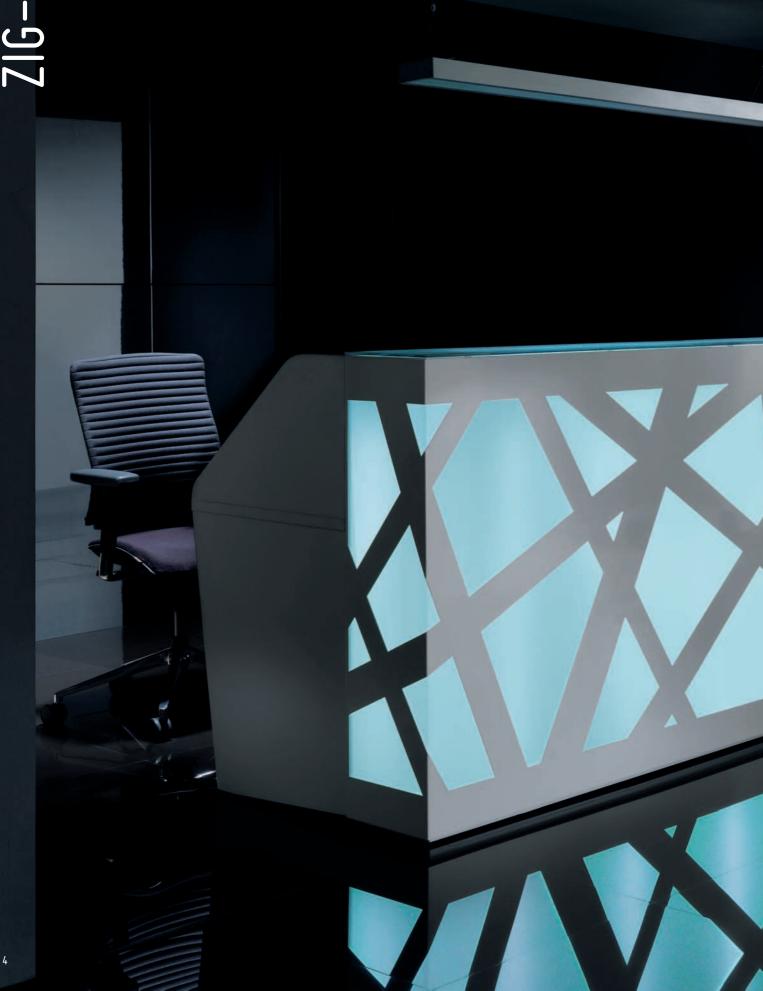

## **@**mdd RECEPTION DESKS

ZIG-ZAG

VALDE 12-25

FORO 26

**ZEN** 

 $\underset{\scriptscriptstyle{28}}{\text{OV0}}$ 

CABINETS 29

The reception desk with its original form should be enough to arrange every reception hall. It is very effective in dark rooms where it is lightened from the inside and fulfills a role of a spectacular halogen. White, metal openwork wreathing subtly round the body and contrasting with the highlighted interior is a very characteristic element of the reception desk. Beautiful frontal part of the counter hides ergonomic interior with a wide desk top which allows to organize work at the reception desk without any problems.

Led lighting steered with a **remote control** allows to regulate **the intensity and the color of light** automatically. Pressing one button changes the color of the reception desk and

allows to light the counter in accordance with the selected program with **monotonous** or **pulsating rhythmical** colors.

**LED lighting** located under the upper desk reception desk **presenting perfectly in darker** top and at the basis of the counter makes the **rooms**.

Due to a wide range of available elements the shape of the Valde reception desk can be configured in various forms – from a circle through an **arch** to **angular** and **simple blocks**. It allows to arrange even small reception rooms without any problems.