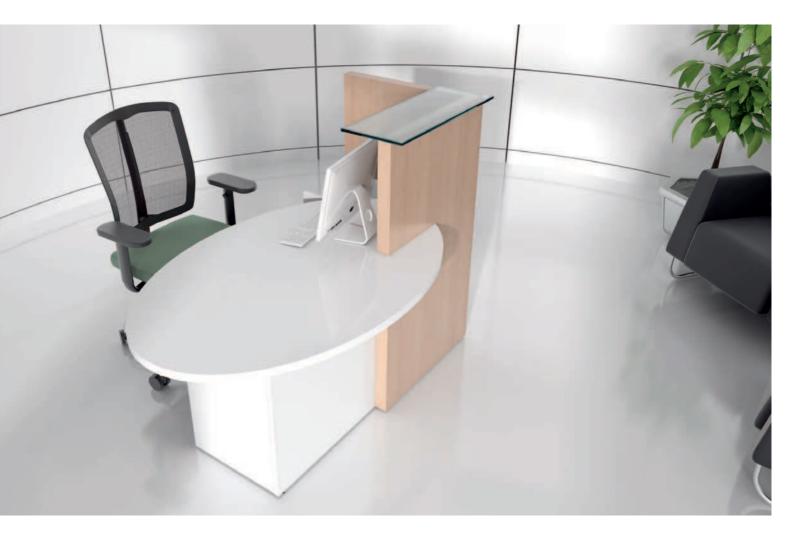

darkened rooms. **Brushed aluminum** used in the kick plate perfectly matches the **white colour** of the reception counter.

Ovo is a multifunctional reception desk dedicated to small rooms or customer service bureaus. Due to a **lowered desk top** it is easy to communicate with a client in a sitting position. The common part of the desk top allows to deal with documents easily and provides trouble-free communication. The lifted part of the reception desk includes a **hidden** 

**computer stand** and the vertical shelf for files and documents. Apart from ergonomics the Ovo reception desk offers an interesting form connecting a white oval of the desk top with a dark rectangle of the body and the frontal part of furniture produced in two optional colors - cocoa and chestnut.