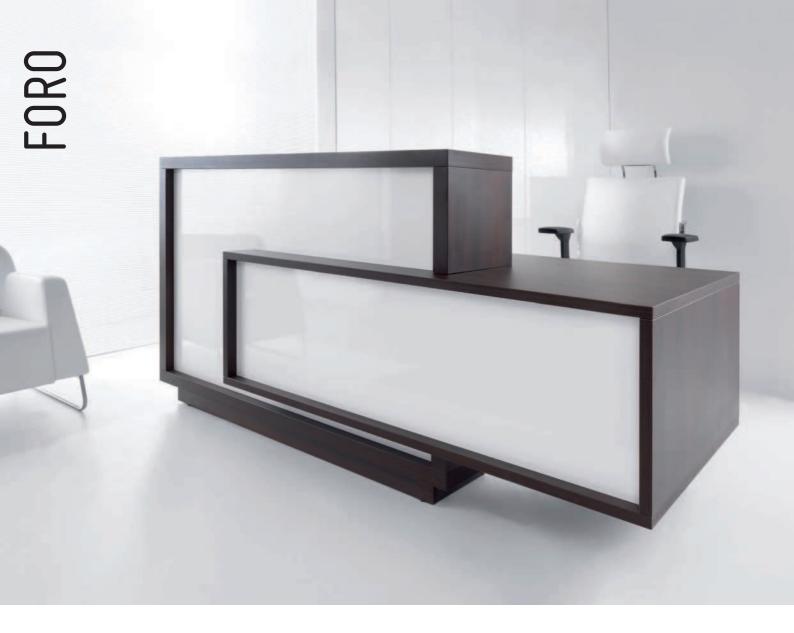

Unique, **cubist shape** of the reception desk makes the character of the room very expressive. Two overlapping rectangles available in four color variants – **white**, **green**, **red** and **orange** create the front of the counter.

Glitter of the frontal parts contrasts with the matt body and the desk top which can be white or chestnut. Not so big body of Foro is extremely capacious and offers enough space for essential devices and stationery.