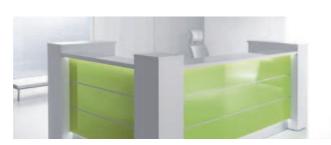

The body of the counter includes hidden **table** with enough space for a computer or **handy shelves** for files and a **wide working** a printer.

The **high gloss HPL front** of VALDE is the **LED-lighting** switched on, the reception available in six finishes – red, orange, green, white, oak and chestnut. With

desks reveal the intensity of the colour.

Cool light perfectly harmonizes with the chestnut finish and emphasizes the hue of the colored front.

Let us pay attention to the reception desk with the lowered desk top which makes communiscervice bureaus.