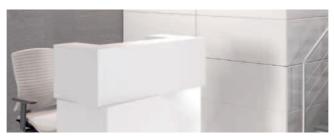

## **@**mdd RECEPTION DESKS

ZIG-ZAG

VALDE 12-25

FORO 26

**ZEN** 

 $\underset{\scriptscriptstyle{28}}{\text{OV0}}$ 

CABINETS 29

The reception desk with its original form should be enough to arrange every reception hall. It is very effective in dark rooms where it is lightened from the inside and fulfills a role of a spectacular halogen. White, metal openwork wreathing subtly round the body and contrasting with the highlighted interior is a very characteristic element of the reception desk. Beautiful frontal part of the counter hides ergonomic interior with a wide desk top which allows to organize work at the reception desk without any problems.

**LED lighting** located under the upper desk reception desk **presenting perfectly in darker** top and at the basis of the counter makes the **rooms**.

Due to a wide range of available elements the shape of the Valde reception desk can be configured in various forms – from a circle through an **arch** to **angular** and **simple blocks**. It allows to arrange even small reception rooms without any problems.

darkened rooms. **Brushed aluminum** used in the kick plate perfectly matches the **white colour** of the reception counter.

Ovo is a multifunctional reception desk dedicated to small rooms or customer service bureaus. Due to a **lowered desk top** it is easy to communicate with a client in a sitting position. The common part of the desk top allows to deal with documents easily and provides trouble-free communication. The lifted part of the reception desk includes a **hidden** 