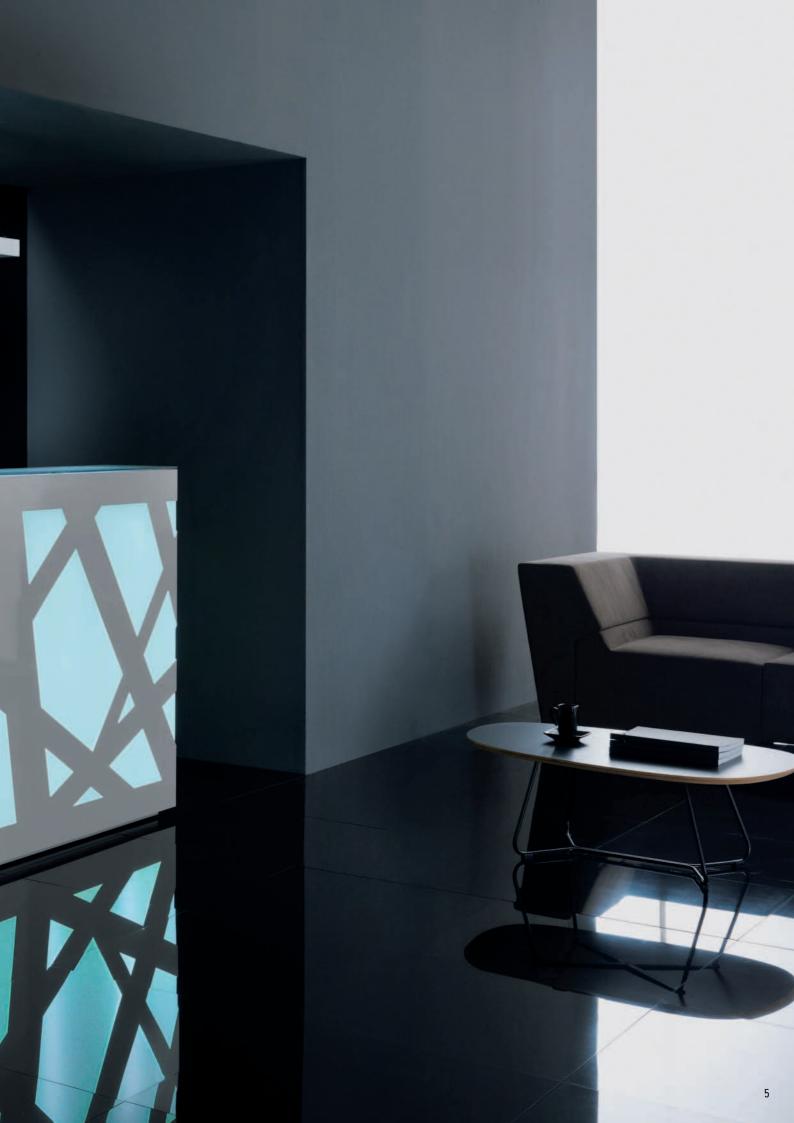

## **@**mdd RECEPTION DESKS

ZIG-ZAG

VALDE 12-25

FORO 26

**ZEN** 

 $\underset{\scriptscriptstyle{28}}{\text{OV0}}$ 

CABINETS 29

The reception desk with its original form should be enough to arrange every reception hall. It is very effective in dark rooms where it is lightened from the inside and fulfills a role of a spectacular halogen. White, metal openwork wreathing subtly round the body and contrasting with the highlighted interior is a very characteristic element of the reception desk. Beautiful frontal part of the counter hides ergonomic interior with a wide desk top which allows to organize work at the reception desk without any problems.