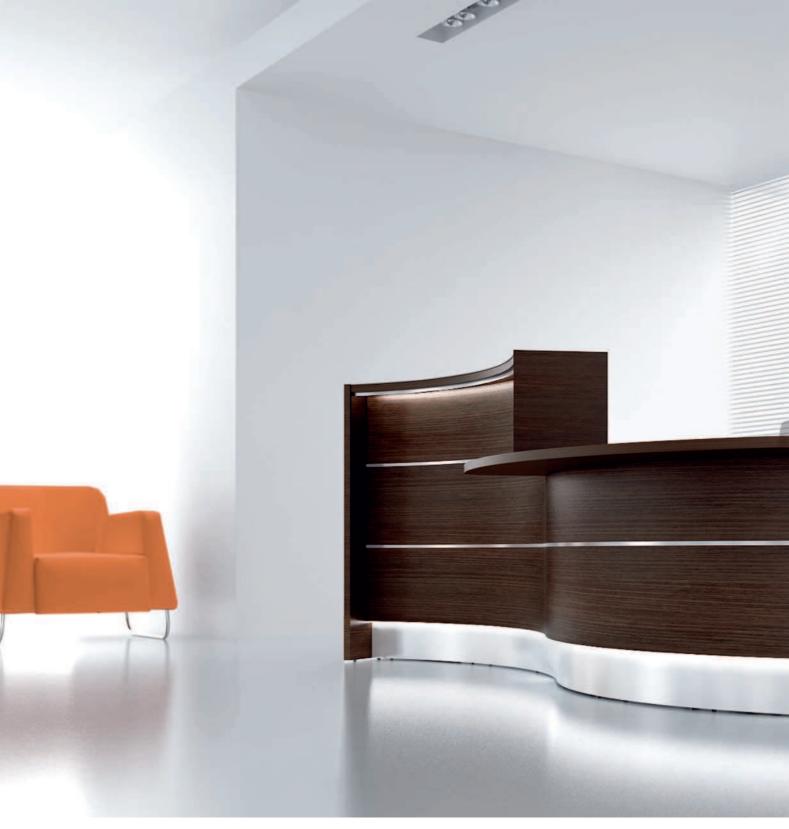

The body of the counter includes hidden **table** with enough space for a computer or **handy shelves** for files and a **wide working** a printer.

The **high gloss HPL front** of VALDE is the **LED-lighting** switched on, the reception available in six finishes – red, orange, green, white, oak and chestnut. With

desks reveal the intensity of the colour.

Cool light perfectly harmonizes with the chestnut finish and emphasizes the hue of the colored front.

Let us pay attention to the reception desk with the lowered desk top which makes communiscervice bureaus.