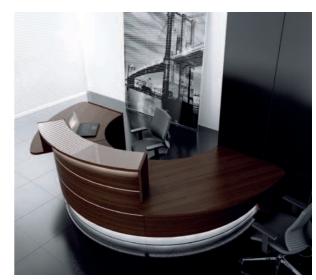

## **@**mdd RECEPTION DESKS

ZIG-ZAG

VALDE 12-25

FORO 26

**ZEN** 

 $\underset{\scriptscriptstyle{28}}{\text{OV0}}$ 

CABINETS 29

The reception desk with its original form should be enough to arrange every reception hall. It is very effective in dark rooms where it is lightened from the inside and fulfills a role of a spectacular halogen. White, metal openwork wreathing subtly round the body and contrasting with the highlighted interior is a very characteristic element of the reception desk. Beautiful frontal part of the counter hides ergonomic interior with a wide desk top which allows to organize work at the reception desk without any problems.

**LED lighting** located under the upper desk reception desk **presenting perfectly in darker** top and at the basis of the counter makes the **rooms**.

Due to a wide range of available elements the shape of the Valde reception desk can be configured in various forms – from a circle through an **arch** to **angular** and **simple blocks**. It allows to arrange even small reception rooms without any problems.

The body of the counter includes hidden **table** with enough space for a computer or **handy shelves** for files and a **wide working** a printer.

The **high gloss HPL front** of VALDE is the **LED-lighting** switched on, the reception available in six finishes – red, orange, green, white, oak and chestnut. With