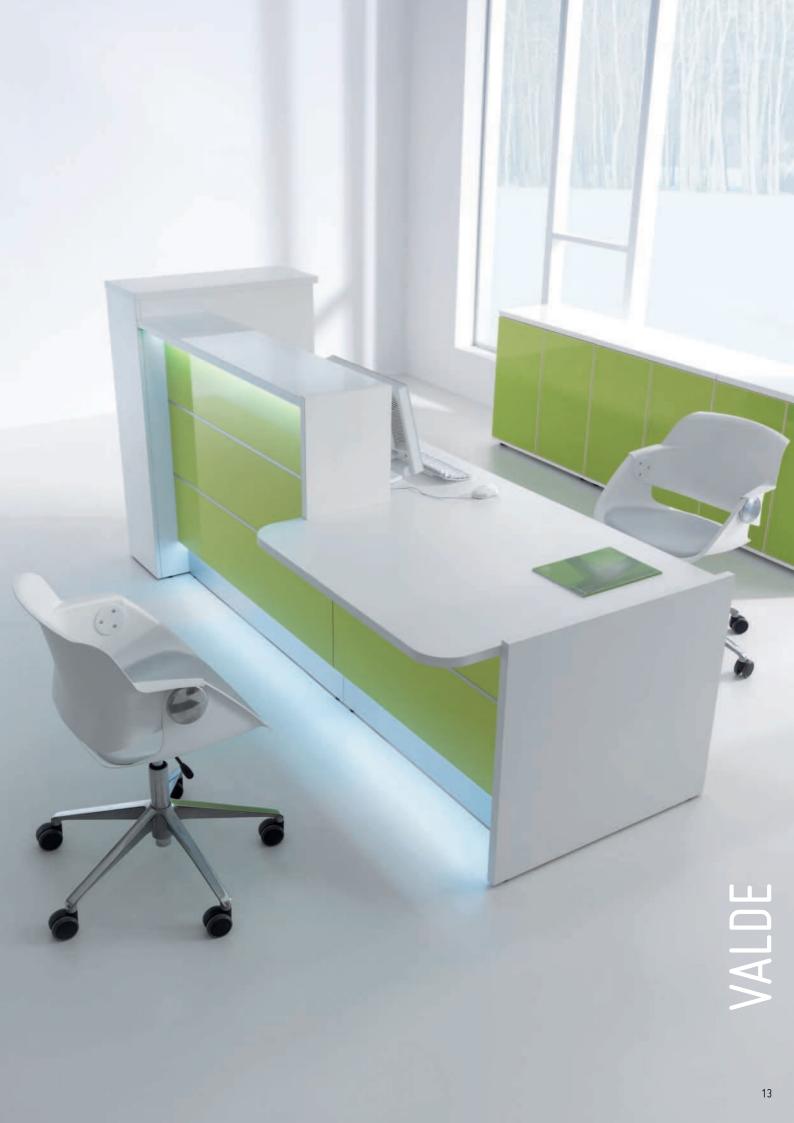

## **@**mdd RECEPTION DESKS

ZIG-ZAG

VALDE 12-25

FORO 26

**ZEN** 

 $\underset{\scriptscriptstyle{28}}{\text{OV0}}$ 

CABINETS 29

The reception desk with its original form should be enough to arrange every reception hall. It is very effective in dark rooms where it is lightened from the inside and fulfills a role of a spectacular halogen. White, metal openwork wreathing subtly round the body and contrasting with the highlighted interior is a very characteristic element of the reception desk. Beautiful frontal part of the counter hides ergonomic interior with a wide desk top which allows to organize work at the reception desk without any problems.

Led lighting steered with a **remote control** allows to regulate **the intensity and the color of light** automatically. Pressing one button changes the color of the reception desk and

allows to light the counter in accordance with the selected program with **monotonous** or **pulsating rhythmical** colors.

**LED lighting** located under the upper desk reception desk **presenting perfectly in darker** top and at the basis of the counter makes the **rooms**.

Due to a wide range of available elements the shape of the Valde reception desk can be configured in various forms – from a circle through an **arch** to **angular** and **simple blocks**. It allows to arrange even small reception rooms without any problems.

The body of the counter includes hidden **table** with enough space for a computer or **handy shelves** for files and a **wide working** a printer.

The **high gloss HPL front** of VALDE is the **LED-lighting** switched on, the reception available in six finishes – red, orange, green, white, oak and chestnut. With

desks reveal the intensity of the colour.

Cool light perfectly harmonizes with the chestnut finish and emphasizes the hue of the colored front.

Let us pay attention to the reception desk with the lowered desk top which makes communiscervice bureaus.