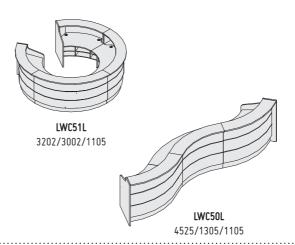

**LED lighting** located under the upper desk reception desk **presenting perfectly in darker** top and at the basis of the counter makes the **rooms**.

Due to a wide range of available elements the shape of the Valde reception desk can be configured in various forms – from a circle through an **arch** to **angular** and **simple blocks**. It allows to arrange even small reception rooms without any problems.