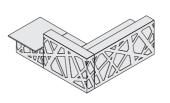

**LED lighting** located under the upper desk reception desk **presenting perfectly in darker** top and at the basis of the counter makes the **rooms**.

Due to a wide range of available elements the shape of the Valde reception desk can be configured in various forms – from a circle through an **arch** to **angular** and **simple blocks**. It allows to arrange even small reception rooms without any problems.

The body of the counter includes hidden **table** with enough space for a computer or **handy shelves** for files and a **wide working** a printer.

The **high gloss HPL front** of VALDE is the **LED-lighting** switched on, the reception available in six finishes – red, orange, green, white, oak and chestnut. With

desks reveal the intensity of the colour.

Cool light perfectly harmonizes with the chestnut finish and emphasizes the hue of the colored front.

Let us pay attention to the reception desk with the lowered desk top which makes communiscervice bureaus.