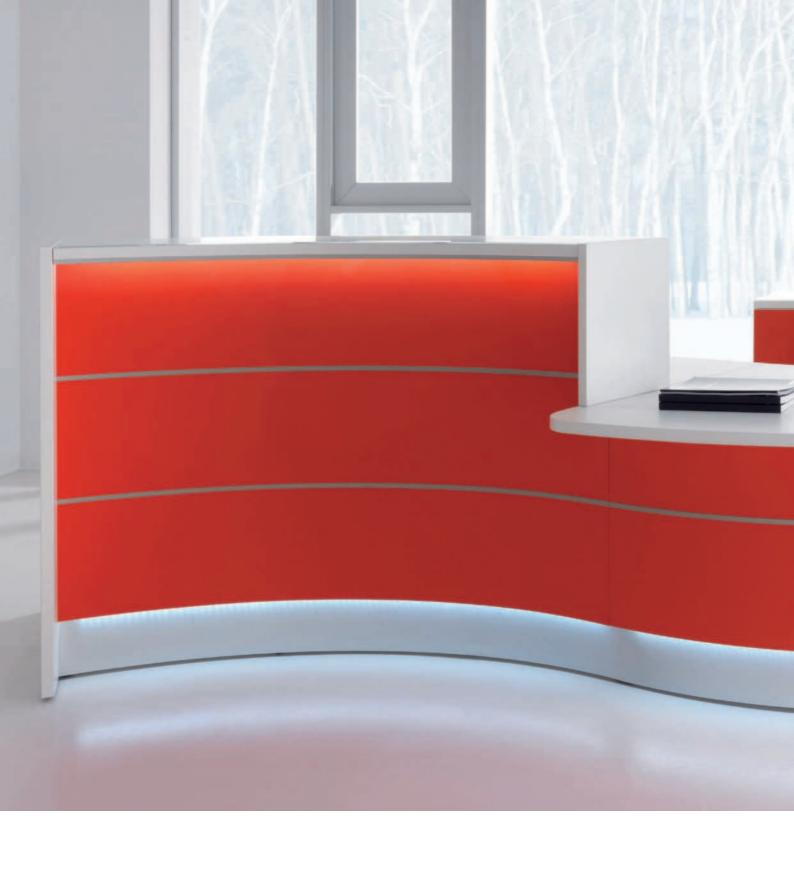

## **@**mdd RECEPTION DESKS

ZIG-ZAG

VALDE 12-25

FORO 26

**ZEN** 

 $\underset{\scriptscriptstyle{28}}{\text{OV0}}$ 

CABINETS 29

The reception desk with its original form should be enough to arrange every reception hall. It is very effective in dark rooms where it is lightened from the inside and fulfills a role of a spectacular halogen. White, metal openwork wreathing subtly round the body and contrasting with the highlighted interior is a very characteristic element of the reception desk. Beautiful frontal part of the counter hides ergonomic interior with a wide desk top which allows to organize work at the reception desk without any problems.

Led lighting steered with a **remote control** allows to regulate **the intensity and the color of light** automatically. Pressing one button changes the color of the reception desk and

allows to light the counter in accordance with the selected program with **monotonous** or **pulsating rhythmical** colors.

**LED lighting** located under the upper desk reception desk **presenting perfectly in darker** top and at the basis of the counter makes the **rooms**.

Due to a wide range of available elements the shape of the Valde reception desk can be configured in various forms – from a circle through an **arch** to **angular** and **simple blocks**. It allows to arrange even small reception rooms without any problems.

The body of the counter includes hidden **table** with enough space for a computer or **handy shelves** for files and a **wide working** a printer.

The **high gloss HPL front** of VALDE is the **LED-lighting** switched on, the reception available in six finishes – red, orange, green, white, oak and chestnut. With

desks reveal the intensity of the colour.

Cool light perfectly harmonizes with the chestnut finish and emphasizes the hue of the colored front.

Let us pay attention to the reception desk with the lowered desk top which makes communiscervice bureaus.