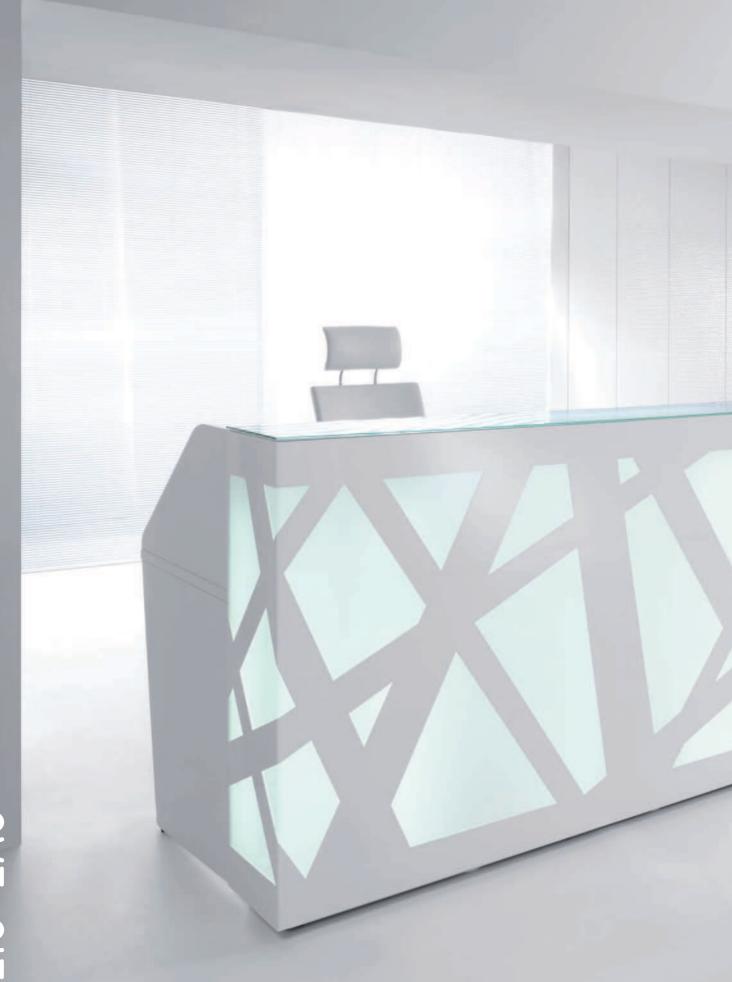

## **@**mdd RECEPTION DESKS

ZIG-ZAG

VALDE 12-25

FORO 26

**ZEN** 

 $\underset{\scriptscriptstyle{28}}{\text{OV0}}$ 

CABINETS 29

The reception desk with its original form should be enough to arrange every reception hall. It is very effective in dark rooms where it is lightened from the inside and fulfills a role of a spectacular halogen. White, metal openwork wreathing subtly round the body and contrasting with the highlighted interior is a very characteristic element of the reception desk. Beautiful frontal part of the counter hides ergonomic interior with a wide desk top which allows to organize work at the reception desk without any problems.