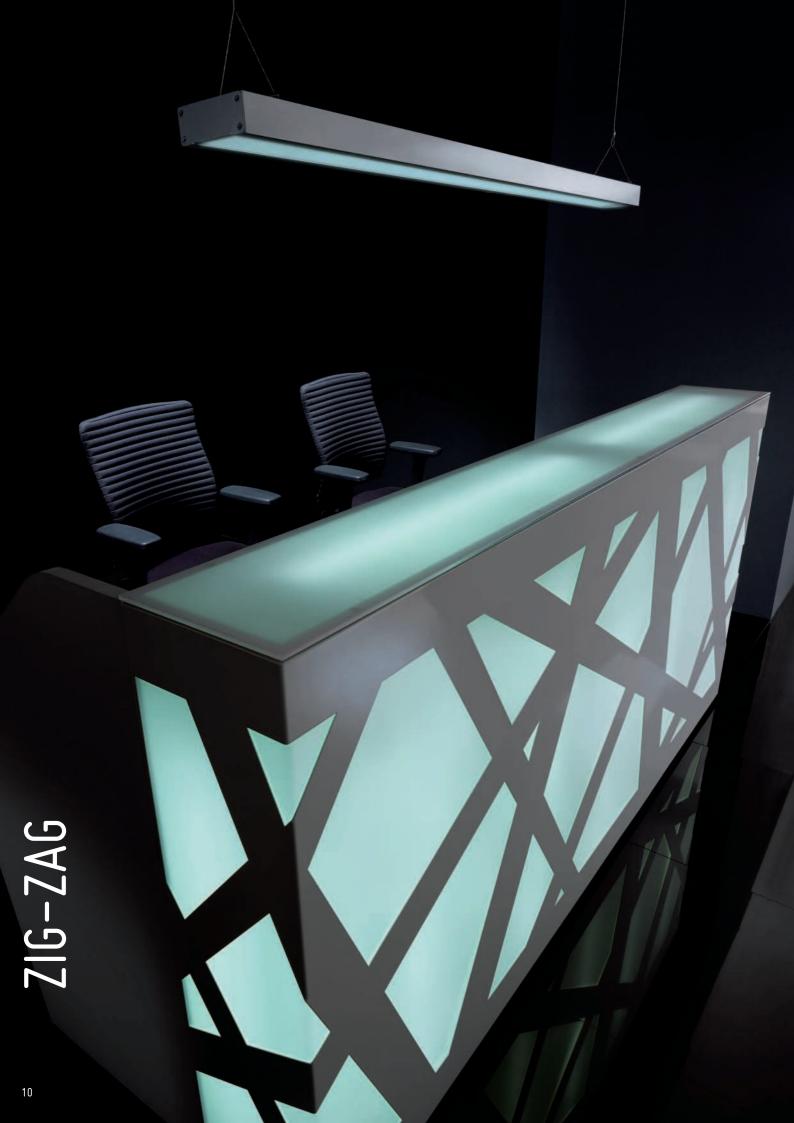

## **@**mdd RECEPTION DESKS

ZIG-ZAG

VALDE 12-25

FORO 26

**ZEN** 

 $\underset{\scriptscriptstyle{28}}{\text{OV0}}$ 

CABINETS 29

The reception desk with its original form should be enough to arrange every reception hall. It is very effective in dark rooms where it is lightened from the inside and fulfills a role of a spectacular halogen. White, metal openwork wreathing subtly round the body and contrasting with the highlighted interior is a very characteristic element of the reception desk. Beautiful frontal part of the counter hides ergonomic interior with a wide desk top which allows to organize work at the reception desk without any problems.

Led lighting steered with a **remote control** allows to regulate **the intensity and the color of light** automatically. Pressing one button changes the color of the reception desk and

allows to light the counter in accordance with the selected program with **monotonous** or **pulsating rhythmical** colors.

**LED lighting** located under the upper desk reception desk **presenting perfectly in darker** top and at the basis of the counter makes the **rooms**.

Due to a wide range of available elements the shape of the Valde reception desk can be configured in various forms – from a circle through an **arch** to **angular** and **simple blocks**. It allows to arrange even small reception rooms without any problems.

The body of the counter includes hidden **table** with enough space for a computer or **handy shelves** for files and a **wide working** a printer.

The **high gloss HPL front** of VALDE is the **LED-lighting** switched on, the reception available in six finishes – red, orange, green, white, oak and chestnut. With