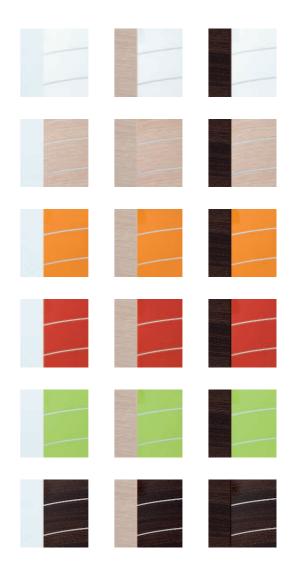

The body of the counter includes hidden **table** with enough space for a computer or **handy shelves** for files and a **wide working** a printer.

The **high gloss HPL front** of VALDE is the **LED-lighting** switched on, the reception available in six finishes – red, orange, green, white, oak and chestnut. With