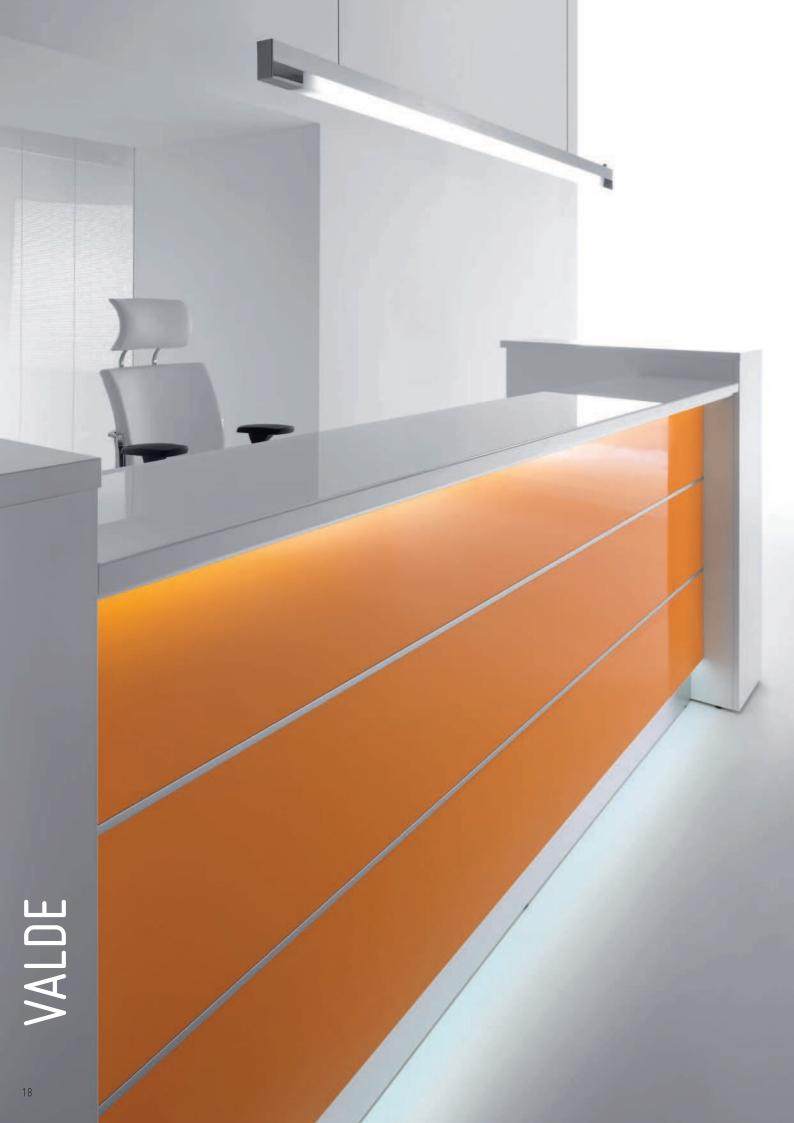

The body of the counter includes hidden **table** with enough space for a computer or **handy shelves** for files and a **wide working** a printer.

The **high gloss HPL front** of VALDE is the **LED-lighting** switched on, the reception available in six finishes – red, orange, green, white, oak and chestnut. With

desks reveal the intensity of the colour.

Cool light perfectly harmonizes with the chestnut finish and emphasizes the hue of the colored front.

Let us pay attention to the reception desk with the lowered desk top which makes communiscervice bureaus.