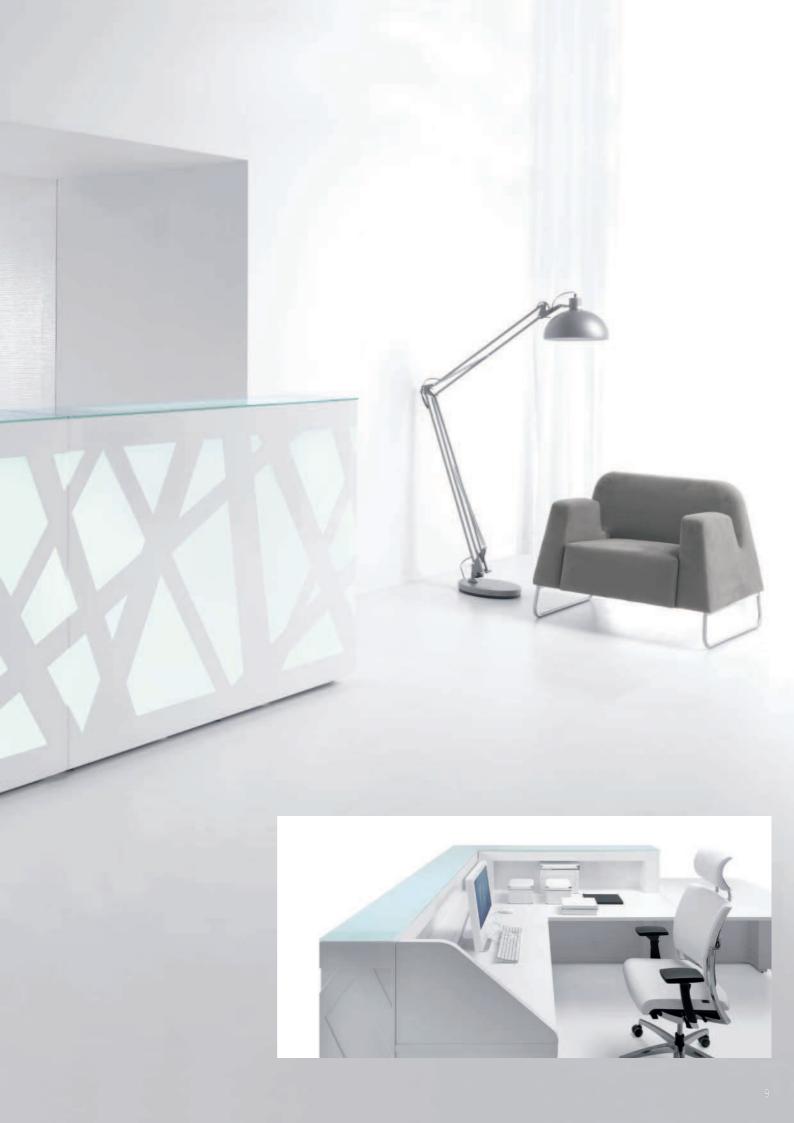

## **@**mdd RECEPTION DESKS

ZIG-ZAG

VALDE 12-25

FORO 26

**ZEN** 

 $\underset{\scriptscriptstyle{28}}{\text{OV0}}$ 

CABINETS 29

The reception desk with its original form should be enough to arrange every reception hall. It is very effective in dark rooms where it is lightened from the inside and fulfills a role of a spectacular halogen. White, metal openwork wreathing subtly round the body and contrasting with the highlighted interior is a very characteristic element of the reception desk. Beautiful frontal part of the counter hides ergonomic interior with a wide desk top which allows to organize work at the reception desk without any problems.