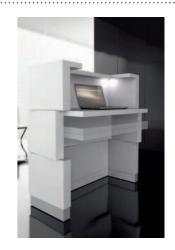

## **@**mdd RECEPTION DESKS

ZIG-ZAG

VALDE 12-25

FORO 26

**ZEN** 

 $\underset{\scriptscriptstyle{28}}{\text{OV0}}$ 

CABINETS 29

The reception desk with its original form should be enough to arrange every reception hall. It is very effective in dark rooms where it is lightened from the inside and fulfills a role of a spectacular halogen. White, metal openwork wreathing subtly round the body and contrasting with the highlighted interior is a very characteristic element of the reception desk. Beautiful frontal part of the counter hides ergonomic interior with a wide desk top which allows to organize work at the reception desk without any problems.

Led lighting steered with a **remote control** allows to regulate **the intensity and the color of light** automatically. Pressing one button changes the color of the reception desk and

allows to light the counter in accordance with the selected program with **monotonous** or **pulsating rhythmical** colors.

**LED lighting** located under the upper desk reception desk **presenting perfectly in darker** top and at the basis of the counter makes the **rooms**.

Due to a wide range of available elements the shape of the Valde reception desk can be configured in various forms – from a circle through an **arch** to **angular** and **simple blocks**. It allows to arrange even small reception rooms without any problems.

The body of the counter includes hidden **table** with enough space for a computer or **handy shelves** for files and a **wide working** a printer.

The **high gloss HPL front** of VALDE is the **LED-lighting** switched on, the reception available in six finishes – red, orange, green, white, oak and chestnut. With

desks reveal the intensity of the colour.

Cool light perfectly harmonizes with the chestnut finish and emphasizes the hue of the colored front.

Let us pay attention to the reception desk with the lowered desk top which makes communiscervice bureaus.