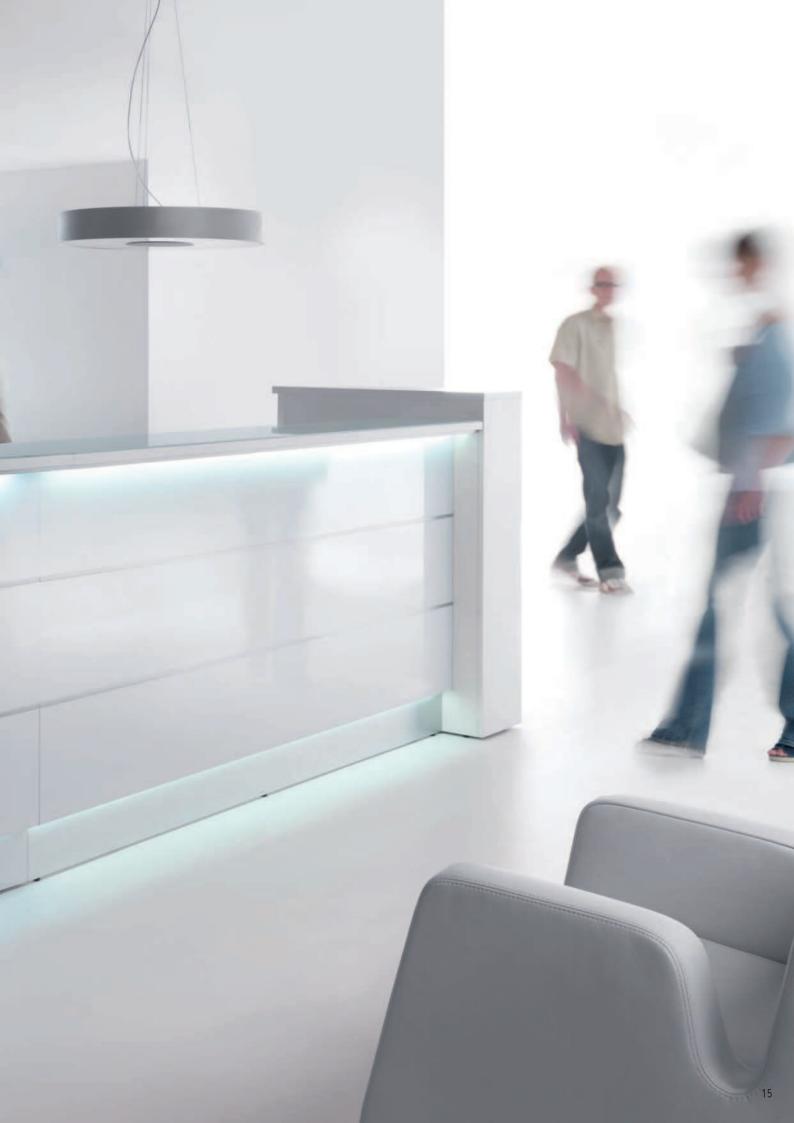

**LED lighting** located under the upper desk reception desk **presenting perfectly in darker** top and at the basis of the counter makes the **rooms**.

Due to a wide range of available elements the shape of the Valde reception desk can be configured in various forms – from a circle through an **arch** to **angular** and **simple blocks**. It allows to arrange even small reception rooms without any problems.

darkened rooms. **Brushed aluminum** used in the kick plate perfectly matches the **white colour** of the reception counter.

Ovo is a multifunctional reception desk dedicated to small rooms or customer service bureaus. Due to a **lowered desk top** it is easy to communicate with a client in a sitting position. The common part of the desk top allows to deal with documents easily and provides trouble-free communication. The lifted part of the reception desk includes a **hidden** 