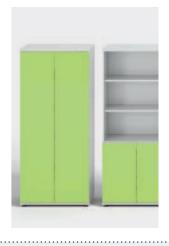

IHC.

\* storages with HPL front

\*\* storages with HPL front and glass top

C Body/Sides

D Straight front F Cube / foot

A3104H\* W

WHITE

PASTEL WHITE