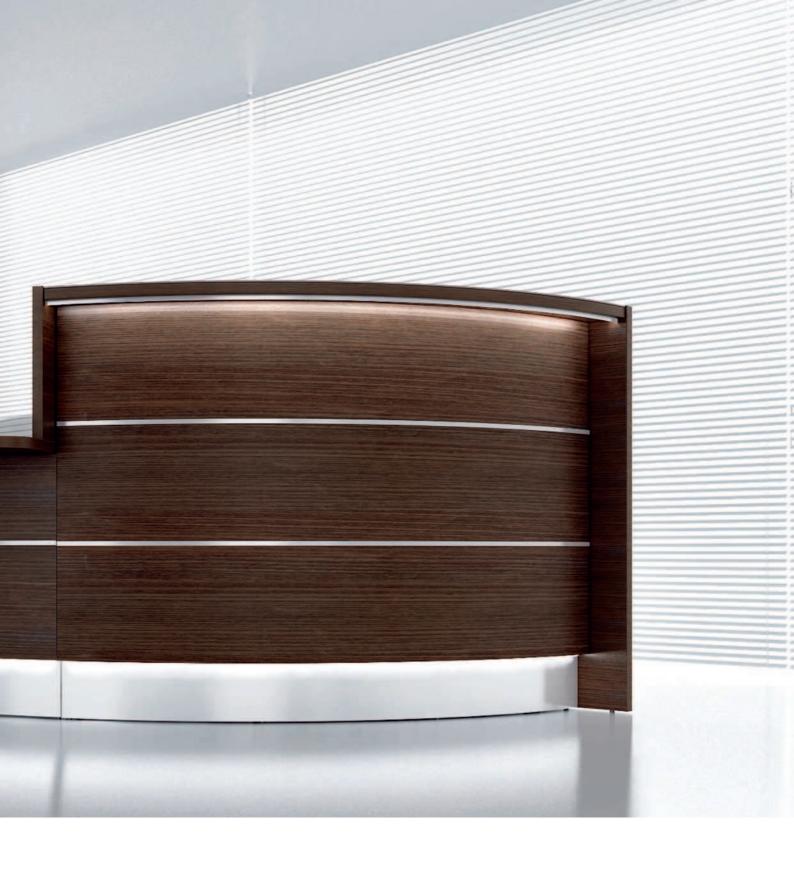

**LED lighting** located under the upper desk reception desk **presenting perfectly in darker** top and at the basis of the counter makes the **rooms**.

Due to a wide range of available elements the shape of the Valde reception desk can be configured in various forms – from a circle through an **arch** to **angular** and **simple blocks**. It allows to arrange even small reception rooms without any problems.

darkened rooms. **Brushed aluminum** used in the kick plate perfectly matches the **white colour** of the reception counter.

Ovo is a multifunctional reception desk dedicated to small rooms or customer service bureaus. Due to a **lowered desk top** it is easy to communicate with a client in a sitting position. The common part of the desk top allows to deal with documents easily and provides trouble-free communication. The lifted part of the reception desk includes a **hidden** 