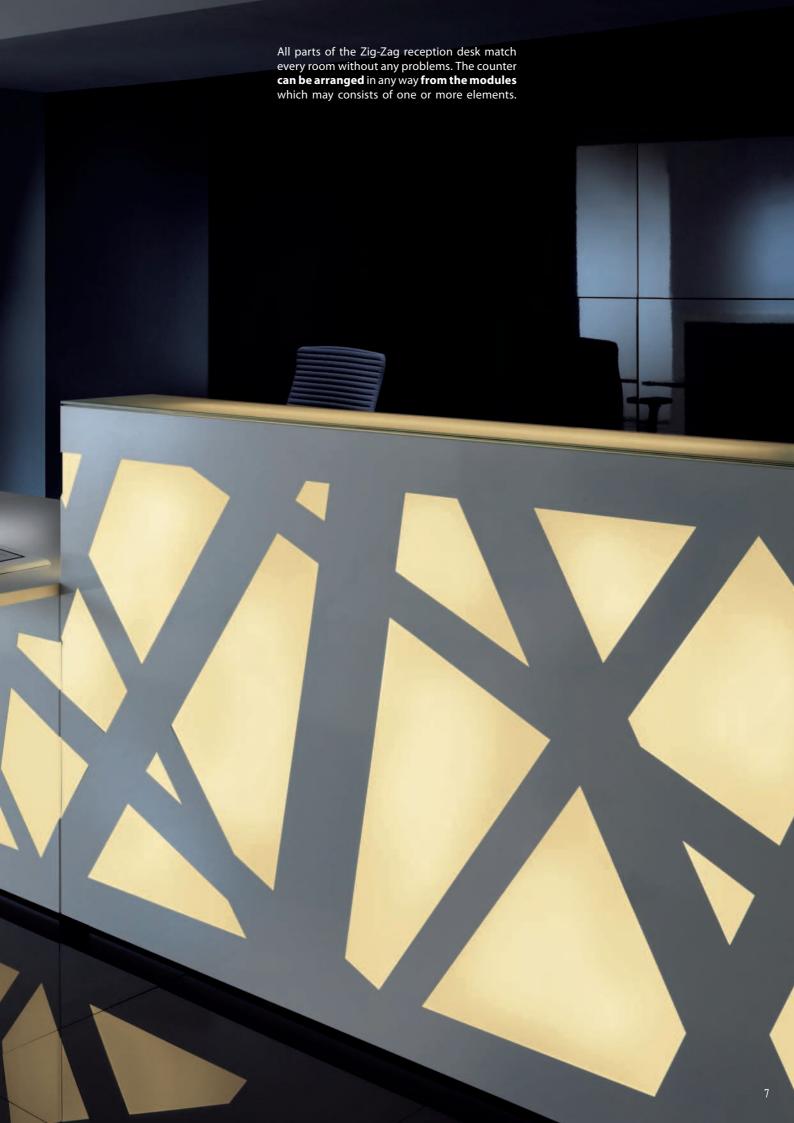

## **@**mdd RECEPTION DESKS

ZIG-ZAG

VALDE 12-25

FORO 26

**ZEN** 

 $\underset{\scriptscriptstyle{28}}{\text{OV0}}$ 

CABINETS 29

The reception desk with its original form should be enough to arrange every reception hall. It is very effective in dark rooms where it is lightened from the inside and fulfills a role of a spectacular halogen. White, metal openwork wreathing subtly round the body and contrasting with the highlighted interior is a very characteristic element of the reception desk. Beautiful frontal part of the counter hides ergonomic interior with a wide desk top which allows to organize work at the reception desk without any problems.

Led lighting steered with a **remote control** allows to regulate **the intensity and the color of light** automatically. Pressing one button changes the color of the reception desk and

allows to light the counter in accordance with the selected program with **monotonous** or **pulsating rhythmical** colors.

**LED lighting** located under the upper desk reception desk **presenting perfectly in darker** top and at the basis of the counter makes the **rooms**.

Due to a wide range of available elements the shape of the Valde reception desk can be configured in various forms – from a circle through an **arch** to **angular** and **simple blocks**. It allows to arrange even small reception rooms without any problems.