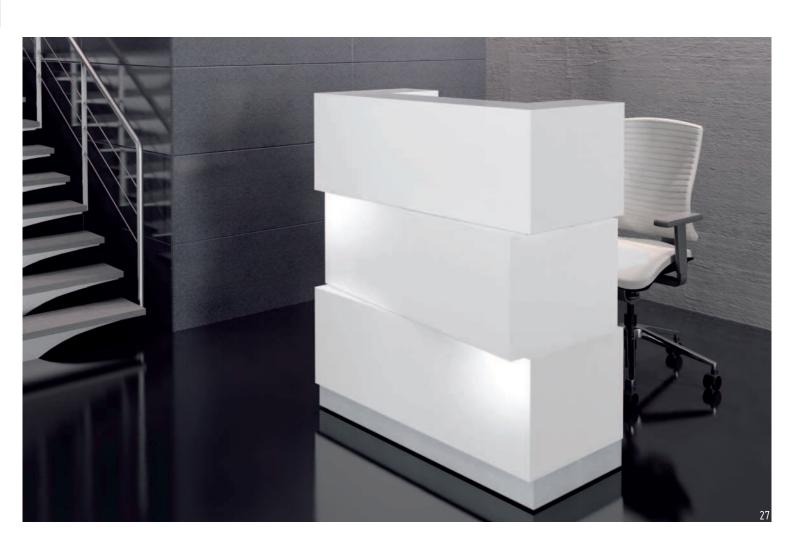

darkened rooms. **Brushed aluminum** used in the kick plate perfectly matches the **white colour** of the reception counter.

Ovo is a multifunctional reception desk dedicated to small rooms or customer service bureaus. Due to a **lowered desk top** it is easy to communicate with a client in a sitting position. The common part of the desk top allows to deal with documents easily and provides trouble-free communication. The lifted part of the reception desk includes a **hidden** 