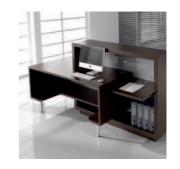

Unique, **cubist shape** of the reception desk makes the character of the room very expressive. Two overlapping rectangles available in four color variants – **white**, **green**, **red** and **orange** create the front of the counter.

Glitter of the frontal parts contrasts with the matt body and the desk top which can be white or chestnut. Not so big body of Foro is extremely capacious and offers enough space for essential devices and stationery.