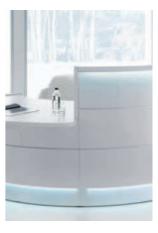

## **@**mdd RECEPTION DESKS

ZIG-ZAG

VALDE 12-25

FORO 26

**ZEN** 

 $\underset{\scriptscriptstyle{28}}{\text{OV0}}$ 

CABINETS 29

The reception desk with its original form should be enough to arrange every reception hall. It is very effective in dark rooms where it is lightened from the inside and fulfills a role of a spectacular halogen. White, metal openwork wreathing subtly round the body and contrasting with the highlighted interior is a very characteristic element of the reception desk. Beautiful frontal part of the counter hides ergonomic interior with a wide desk top which allows to organize work at the reception desk without any problems.

Led lighting steered with a **remote control** allows to regulate **the intensity and the color of light** automatically. Pressing one button changes the color of the reception desk and

allows to light the counter in accordance with the selected program with **monotonous** or **pulsating rhythmical** colors.

**LED lighting** located under the upper desk reception desk **presenting perfectly in darker** top and at the basis of the counter makes the **rooms**.

Due to a wide range of available elements the shape of the Valde reception desk can be configured in various forms – from a circle through an **arch** to **angular** and **simple blocks**. It allows to arrange even small reception rooms without any problems.

The body of the counter includes hidden **table** with enough space for a computer or **handy shelves** for files and a **wide working** a printer.

The **high gloss HPL front** of VALDE is the **LED-lighting** switched on, the reception available in six finishes – red, orange, green, white, oak and chestnut. With

desks reveal the intensity of the colour.

Cool light perfectly harmonizes with the chestnut finish and emphasizes the hue of the colored front.

Let us pay attention to the reception desk with the lowered desk top which makes communiscervice bureaus.