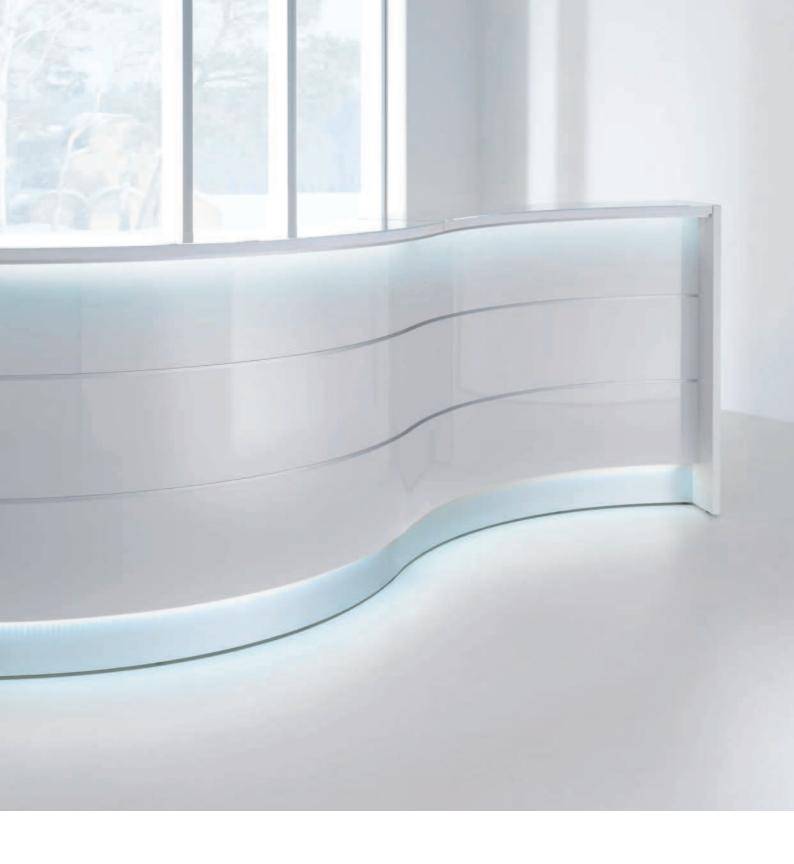

## **@**mdd RECEPTION DESKS

ZIG-ZAG

VALDE 12-25

FORO 26

**ZEN** 

 $\underset{\scriptscriptstyle{28}}{\text{OV0}}$ 

CABINETS 29

The reception desk with its original form should be enough to arrange every reception hall. It is very effective in dark rooms where it is lightened from the inside and fulfills a role of a spectacular halogen. White, metal openwork wreathing subtly round the body and contrasting with the highlighted interior is a very characteristic element of the reception desk. Beautiful frontal part of the counter hides ergonomic interior with a wide desk top which allows to organize work at the reception desk without any problems.

Led lighting steered with a **remote control** allows to regulate **the intensity and the color of light** automatically. Pressing one button changes the color of the reception desk and

allows to light the counter in accordance with the selected program with **monotonous** or **pulsating rhythmical** colors.

**LED lighting** located under the upper desk reception desk **presenting perfectly in darker** top and at the basis of the counter makes the **rooms**.

Due to a wide range of available elements the shape of the Valde reception desk can be configured in various forms – from a circle through an **arch** to **angular** and **simple blocks**. It allows to arrange even small reception rooms without any problems.

The body of the counter includes hidden **table** with enough space for a computer or **handy shelves** for files and a **wide working** a printer.

The **high gloss HPL front** of VALDE is the **LED-lighting** switched on, the reception available in six finishes – red, orange, green, white, oak and chestnut. With