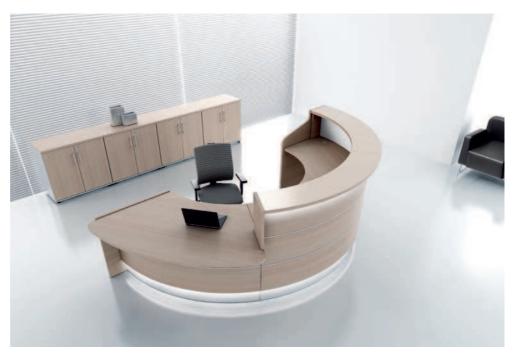

**LED lighting** located under the upper desk reception desk **presenting perfectly in darker** top and at the basis of the counter makes the **rooms**.

Due to a wide range of available elements the shape of the Valde reception desk can be configured in various forms – from a circle through an **arch** to **angular** and **simple blocks**. It allows to arrange even small reception rooms without any problems.

The body of the counter includes hidden **table** with enough space for a computer or **handy shelves** for files and a **wide working** a printer.

The **high gloss HPL front** of VALDE is the **LED-lighting** switched on, the reception available in six finishes – red, orange, green, white, oak and chestnut. With