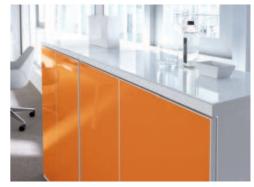

The body of the counter includes hidden **table** with enough space for a computer or **handy shelves** for files and a **wide working** a printer.

The **high gloss HPL front** of VALDE is the **LED-lighting** switched on, the reception available in six finishes – red, orange, green, white, oak and chestnut. With