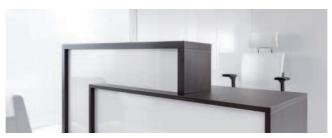

Unique, **cubist shape** of the reception desk makes the character of the room very expressive. Two overlapping rectangles available in four color variants – **white**, **green**, **red** and **orange** create the front of the counter.

Glitter of the frontal parts contrasts with the matt body and the desk top which can be white or chestnut. Not so big body of Foro is extremely capacious and offers enough space for essential devices and stationery.