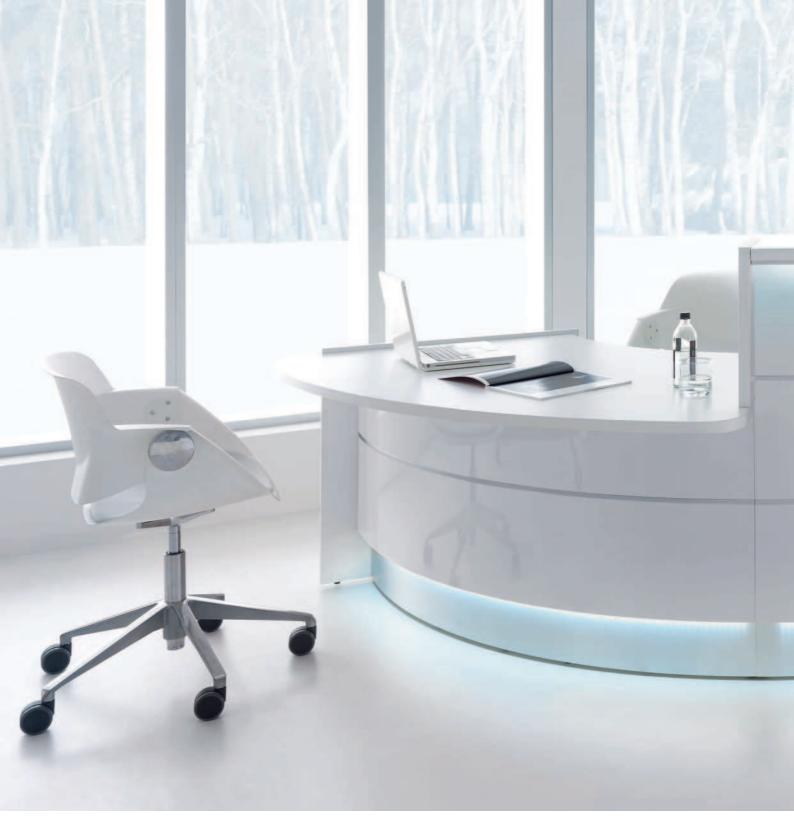

**LED lighting** located under the upper desk reception desk **presenting perfectly in darker** top and at the basis of the counter makes the **rooms**.

Due to a wide range of available elements the shape of the Valde reception desk can be configured in various forms – from a circle through an **arch** to **angular** and **simple blocks**. It allows to arrange even small reception rooms without any problems.

The body of the counter includes hidden **table** with enough space for a computer or **handy shelves** for files and a **wide working** a printer.

The **high gloss HPL front** of VALDE is the **LED-lighting** switched on, the reception available in six finishes – red, orange, green, white, oak and chestnut. With

desks reveal the intensity of the colour.

Cool light perfectly harmonizes with the chestnut finish and emphasizes the hue of the colored front.

Let us pay attention to the reception desk with the lowered desk top which makes communiscervice bureaus.