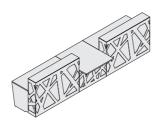

**LED lighting** located under the upper desk reception desk **presenting perfectly in darker** top and at the basis of the counter makes the **rooms**.

Due to a wide range of available elements the shape of the Valde reception desk can be configured in various forms – from a circle through an **arch** to **angular** and **simple blocks**. It allows to arrange even small reception rooms without any problems.

The body of the counter includes hidden **table** with enough space for a computer or **handy shelves** for files and a **wide working** a printer.

The **high gloss HPL front** of VALDE is the **LED-lighting** switched on, the reception available in six finishes – red, orange, green, white, oak and chestnut. With

desks reveal the intensity of the colour.

Cool light perfectly harmonizes with the chestnut finish and emphasizes the hue of the colored front.

Let us pay attention to the reception desk with the lowered desk top which makes communiscervice bureaus.