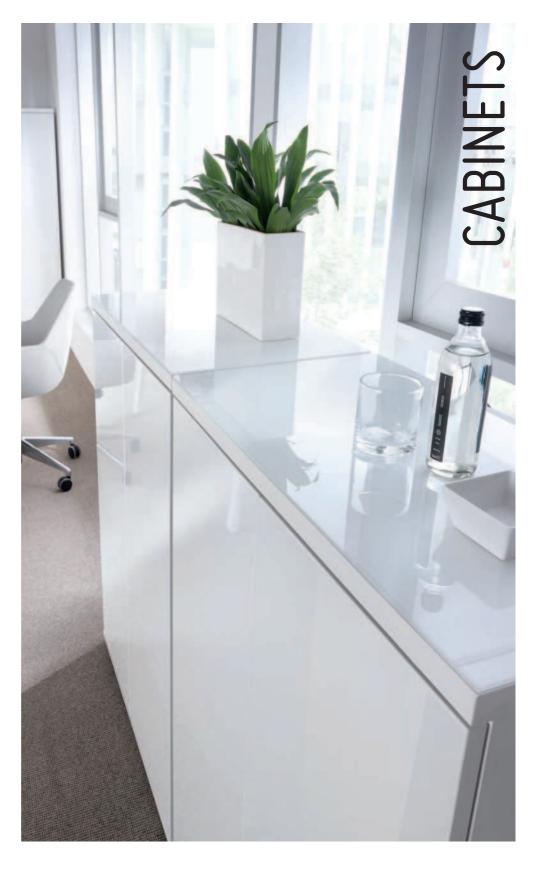

IHC.

\* storages with HPL front

\*\* storages with HPL front and glass top

C Body/Sides

D Straight front F Cube / foot

A3104H\* W

WHITE

PASTEL WHITE