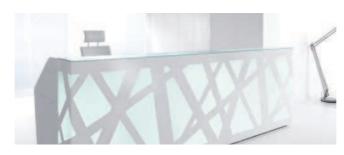

## **@**mdd RECEPTION DESKS

ZIG-ZAG

VALDE 12-25

FORO 26

**ZEN** 

 $\underset{\scriptscriptstyle{28}}{\text{OV0}}$ 

CABINETS 29

The reception desk with its original form should be enough to arrange every reception hall. It is very effective in dark rooms where it is lightened from the inside and fulfills a role of a spectacular halogen. White, metal openwork wreathing subtly round the body and contrasting with the highlighted interior is a very characteristic element of the reception desk. Beautiful frontal part of the counter hides ergonomic interior with a wide desk top which allows to organize work at the reception desk without any problems.

Led lighting steered with a **remote control** allows to regulate **the intensity and the color of light** automatically. Pressing one button changes the color of the reception desk and

allows to light the counter in accordance with the selected program with **monotonous** or **pulsating rhythmical** colors.

**LED lighting** located under the upper desk reception desk **presenting perfectly in darker** top and at the basis of the counter makes the **rooms**.

Due to a wide range of available elements the shape of the Valde reception desk can be configured in various forms – from a circle through an **arch** to **angular** and **simple blocks**. It allows to arrange even small reception rooms without any problems.