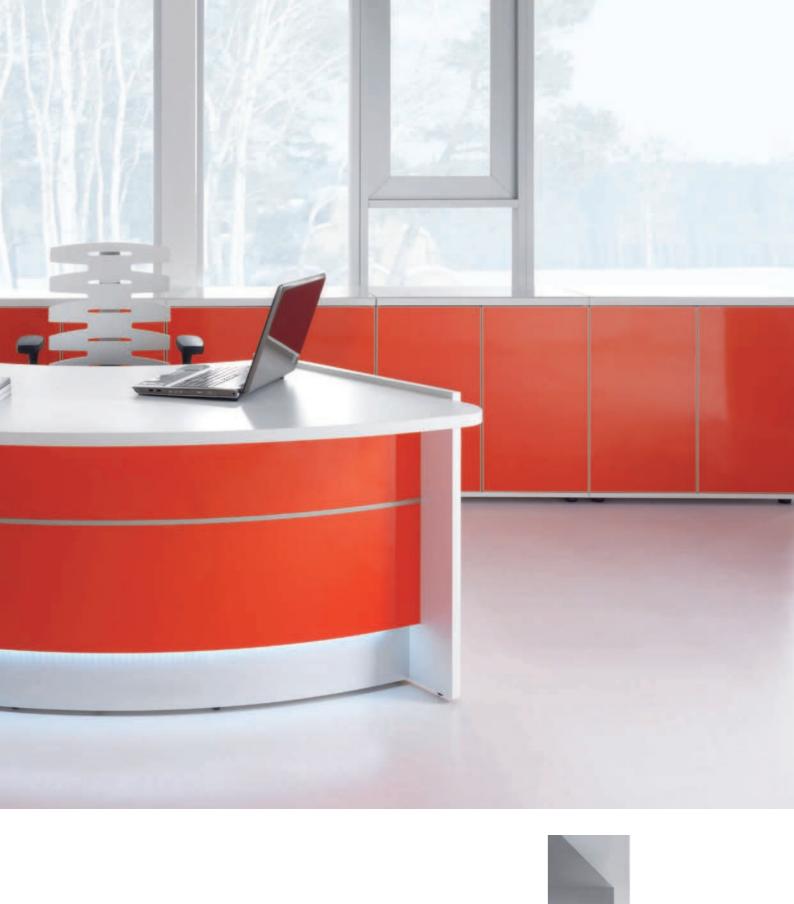

## **@**mdd RECEPTION DESKS

ZIG-ZAG

VALDE 12-25

FORO 26

**ZEN** 

 $\underset{\scriptscriptstyle{28}}{\text{OV0}}$ 

CABINETS 29

The reception desk with its original form should be enough to arrange every reception hall. It is very effective in dark rooms where it is lightened from the inside and fulfills a role of a spectacular halogen. White, metal openwork wreathing subtly round the body and contrasting with the highlighted interior is a very characteristic element of the reception desk. Beautiful frontal part of the counter hides ergonomic interior with a wide desk top which allows to organize work at the reception desk without any problems.

Led lighting steered with a **remote control** allows to regulate **the intensity and the color of light** automatically. Pressing one button changes the color of the reception desk and

allows to light the counter in accordance with the selected program with **monotonous** or **pulsating rhythmical** colors.

**LED lighting** located under the upper desk reception desk **presenting perfectly in darker** top and at the basis of the counter makes the **rooms**.

Due to a wide range of available elements the shape of the Valde reception desk can be configured in various forms – from a circle through an **arch** to **angular** and **simple blocks**. It allows to arrange even small reception rooms without any problems.

The body of the counter includes hidden **table** with enough space for a computer or **handy shelves** for files and a **wide working** a printer.

The **high gloss HPL front** of VALDE is the **LED-lighting** switched on, the reception available in six finishes – red, orange, green, white, oak and chestnut. With

desks reveal the intensity of the colour.

Cool light perfectly harmonizes with the chestnut finish and emphasizes the hue of the colored front.

Let us pay attention to the reception desk with the lowered desk top which makes communiscervice bureaus.