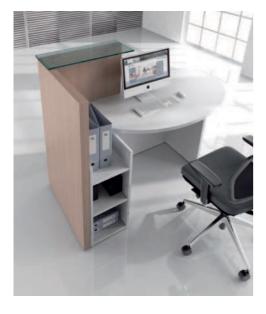

darkened rooms. **Brushed aluminum** used in the kick plate perfectly matches the **white colour** of the reception counter.

Ovo is a multifunctional reception desk dedicated to small rooms or customer service bureaus. Due to a **lowered desk top** it is easy to communicate with a client in a sitting position. The common part of the desk top allows to deal with documents easily and provides trouble-free communication. The lifted part of the reception desk includes a **hidden** 

**computer stand** and the vertical shelf for files and documents. Apart from ergonomics the Ovo reception desk offers an interesting form connecting a white oval of the desk top with a dark rectangle of the body and the frontal part of furniture produced in two optional colors - cocoa and chestnut.