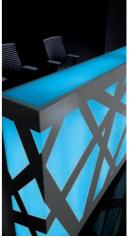

## **@**mdd RECEPTION DESKS

ZIG-ZAG

VALDE 12-25

FORO 26

**ZEN** 

 $\underset{\scriptscriptstyle{28}}{\text{OV0}}$ 

CABINETS 29

The reception desk with its original form should be enough to arrange every reception hall. It is very effective in dark rooms where it is lightened from the inside and fulfills a role of a spectacular halogen. White, metal openwork wreathing subtly round the body and contrasting with the highlighted interior is a very characteristic element of the reception desk. Beautiful frontal part of the counter hides ergonomic interior with a wide desk top which allows to organize work at the reception desk without any problems.

Led lighting steered with a **remote control** allows to regulate **the intensity and the color of light** automatically. Pressing one button changes the color of the reception desk and

allows to light the counter in accordance with the selected program with **monotonous** or **pulsating rhythmical** colors.

**LED lighting** located under the upper desk reception desk **presenting perfectly in darker** top and at the basis of the counter makes the **rooms**.

Due to a wide range of available elements the shape of the Valde reception desk can be configured in various forms – from a circle through an **arch** to **angular** and **simple blocks**. It allows to arrange even small reception rooms without any problems.