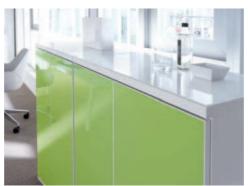

The body of the counter includes hidden **table** with enough space for a computer or **handy shelves** for files and a **wide working** a printer.

The **high gloss HPL front** of VALDE is the **LED-lighting** switched on, the reception available in six finishes – red, orange, green, white, oak and chestnut. With